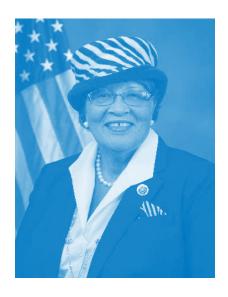

### The Honorable Congresswoman Alma S. Adams, Ph.D.

United States House of Representatives, representing 12th Congressional District of North Carolina

Dr. Alma S. Adams was elected to her third term representing the 12th Congressional District of North Carolina on November 6, 2018. After winning a special election in November 2014, Congresswoman Adams was sworn in immediately as the 100th woman elected to the 113th Congress.

Congresswoman Adams serves on the following House Committees: Education and Labor, Financial Services and Agriculture. The Congresswoman is Chair of the Higher Education and Labor Subcommittee on Workforce Protections and is Vice Chair of the Agriculture Committee.

She is a member of the Agriculture Subcommittee on Nutrition and the Financial Services Subcommittee on Diversity and Inclusion. Congresswoman Adams is a former member of the Small Business Committee and the Joint Economic Committee and formerly served in several leadership positions including Assistant Whip for the Democratic Caucus, Vice Ranking Member of the Small Business Committee and ranking member of the Small Business Subcommittee on Investigations, Oversight and Regulation.

Congresswoman Adams is the founder and co-chair of the first Congressional Bi-partisan HBCU Caucus and is part of the Women's Caucus, Diabetes Caucus, Congressional Black Caucus, Progressive Education Caucus, Historic Preservation Caucus, AIDS/HIV Caucus, Hunger Caucus, Medicaid Expansion Caucus, and Arts Caucus.

Throughout her career, Representative Adams has promoted quality education for all students, spearheading legislation to boost funds for Historically Black Colleges and Universities, providing nutritious breakfasts in schools and supporting increased pay for teachers. For 40 years, Dr. Adams taught Art at Bennett College in Greensboro, North Carolina. While at Bennett, she led the effort to increase student civic participation, coining the phrase "Bennett Belles are Voting Belles" and organizing annual marches to the polls.

In 1994, Dr. Adams was appointed by her peers to serve in the North Carolina House District 26 seat. She went on to serve ten terms in the state House. During her tenure, she rose to become the chair of the North Carolina Legislative Black Caucus and was instrumental in passing legislation that improved the climate for quality affordable health care in the state and the first \$3.1 billion University Bond Referendum. Representative Adams also pioneered the Displaced Homemakers Bill and in 2006 successfully spearheaded the state's first minimum wage increase in nine years.

Before serving as a member of the North Carolina General Assembly, Congresswoman Adams served nine years on the Greensboro City Council. Throughout her service to the second district in Greensboro, Dr. Adams worked to create safe and affordable housing and revitalization of neighbors. She began her political career in the 1980s by becoming the first African American woman ever elected to the Greensboro City School Board.

Congresswoman Adams has one daughter, Linda Jeanelle Lindsay, one son, Billy E. Adams II, and four grandchildren, Joslyn Lindsay, Aaron Lindsay, Billy E. Adams III and Miracle Sumner. Adams graduated from North Carolina A&T State University in 1968 and received her master's degree in Art Education in 1972. She earned her Ph.D. in Art Education and Multicultural Education from The Ohio State University in 1981.